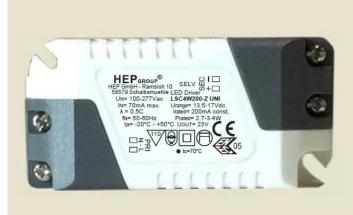

## LEDDRIVER20200

| Item Code       | LEDDRIVER20200 |
|-----------------|----------------|
| Input           | 240V           |
| Oput Range (DC) | 13.5-7V        |
| Current         | 200mA          |
| Max Wattage     | 2-4.9W         |
| Dimmable        | No             |
| Flex & Plug     | No             |
|                 |                |