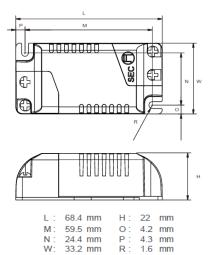

## LEDDRIVER20200

| Item Code       | LEDDRIVER20200 |
|-----------------|----------------|
| Input           | 240V           |
| Oput Range (DC) | 13.5-7V        |
| Current         | 200mA          |
| Max Wattage     | 2-4.9W         |
| Dimmable        | No             |
| Flex & Plug     | No             |
|                 |                |