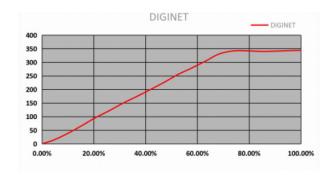

## LEDDR11350KDL 3W 350mA Constant Current Dimmable Driver





Ultra compact and reliable TRIAC dimmable, 350mA constant current driver suitable for up to 3 watt output. Due to the size of the driver, this is only available as fly lead input/output option. Junction box is not included. Description:

Warranty: 2 years replacement warranty

Operating Temperature: -30°C to 50°C

Connection Type: Fly leads on primary and secondary

Dimmable: Suggested is MEDM DIGINET



| Item Code     | Input | Output Range | Current | Max. Wattage | Dimmable | Flex & Plug | Size L x W x H  |
|---------------|-------|--------------|---------|--------------|----------|-------------|-----------------|
| LEDDR11350KDL | 240V  | 3-11V DC     | 350mA   | 3W           | Yes      | No          | 67 x 33 x 22 mm |



Fig 1: Dimming Curve with MEDM Diginet

## **R&C AGENCY INTERNATIONAL**

94 Wecker Road, Mansfield, QLD, 4122

Email: sales@rcagency.com.au Ph: (07) 3216 2888 Fax: (07) 3216 2999

Opening Hour: 8:00am to 4:30pm Monday to Friday \*Showroom by appointment only