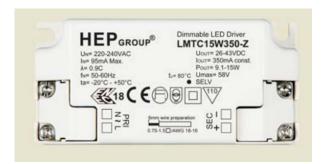

## LEDDR43350DST HEP BRAND 9.1W—15W 350mA CONSTANT CURRENT PHASE DIM DRIVER

Compact constant current LED driver to suit 350mA luminaires that require an operating output voltage window of 26-43vdc, 350mA (9.1w-15w total). Screw terminals for input and output.

Dimmable with MEDM Diginet / RCADIMMERHD200.

| ORDERING CODE        | LEDDR43350DST                                                                                           |
|----------------------|---------------------------------------------------------------------------------------------------------|
| SIZE (OVERALL)       | 85 X 42 X 25MM                                                                                          |
| OUTPUT               | 26-43v DC 350mA (9.1-15w)                                                                               |
| WARRANTY             | 2 years (replacement only, does <u>not</u> cover costs involved with installation- or re-installation). |
| In-built protections | *Over voltage *Open Circuit *Short Circuit                                                              |