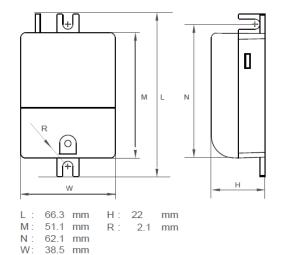

## LEDDRIVER17350

| Item Code       |
|-----------------|
| Input           |
| Oput Range (DC) |
| Current         |
| Max Wattage     |
| Dimmable        |
| Flex & Plug     |
|                 |

LEDDRIVER17350 240V 8.6V - 18V 350mA 3-6.3W No No