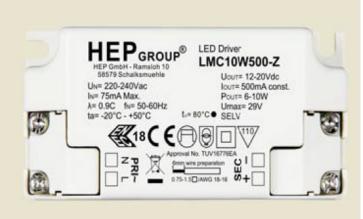

## LEDDRIVER28350

| Item Code       | LEDDRIVER28350 |
|-----------------|----------------|
| Input           | 240V           |
| Oput Range (DC) | 17V - 29V      |
| Current         | 350mA          |
| Max Wattage     | 5.95-10.15W    |
| Dimmable        | No             |
| Flex & Plug     | No             |
|                 |                |