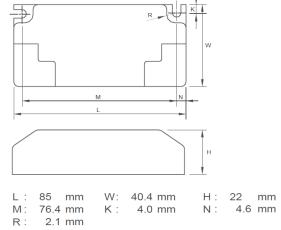

## LEDDRIVER28350

| Item Code       | LEDDRIVER28350 |
|-----------------|----------------|
| Input           | 240V           |
| Oput Range (DC) | 17V - 29V      |
| Current         | 350mA          |
| Max Wattage     | 5.95-10.15W    |
| Dimmable        | No             |
| Flex & Plug     | No             |
|                 |                |