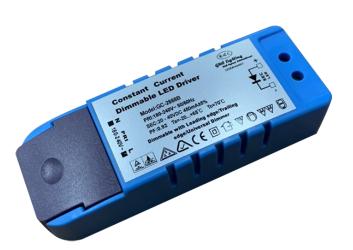

LEDDR40450DTF Phase Dimmable 450mA Constant Current Driver with Flex & Plug

\*Phase dimmable (suggest dimmer is MEDM diginet) \*450mA constant current output

\*Output voltage range 20-40v DC

\*2 year warranty

| ORDERING CODE | LEDDR40450DTF                                                                                                    |
|---------------|------------------------------------------------------------------------------------------------------------------|
| SIZE          | 125 X 48 X 30MM                                                                                                  |
| INPUT         | 240V                                                                                                             |
| Ουτρυτ        | 20-40VDC 450ma<br>Constant Current                                                                               |
| DIMMABLE      | Yes, phase.                                                                                                      |
| WARRANTY      | 2 year replacement only<br>N.B. No responsibility taken for costs involved<br>with installation/re-installation. |