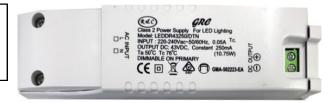

## LEDDR26500/DTN

13w Watt Dimmable 500mA constant current driver with screw terminals.

\*picture used for illustration purpose only

| ORDERING CODE | LEDDR26500/DTN                                                                                                                    |
|---------------|-----------------------------------------------------------------------------------------------------------------------------------|
| INPUT         | 220-240v AC                                                                                                                       |
| INFOI         | 220-240V AC                                                                                                                       |
| OUTPUT        | Up to 26v DC, 500mA                                                                                                               |
| Dimmable      | Yes, with select dimmers on primary                                                                                               |
| CBUS          | Yes on CBUS leading edge systems, max 6 per channel. May require Clipsal load correction devices depending on case by case basis. |
| Size          | Without flex and plug:                                                                                                            |
|               | 138mm x 36 x 28mm                                                                                                                 |