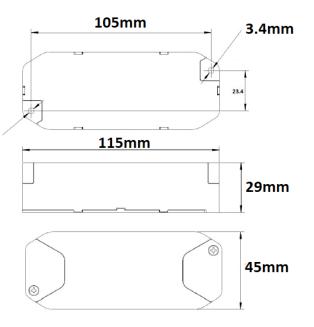

## LEDDRIVER42500

| Item Code       | LEDDRIVER42500 |
|-----------------|----------------|
| Input           | 240V           |
| Oput Range (DC) | 32-42V         |
| Current         | 500mA          |
| Max Wattage     | 21W            |
| Dimmable        | No             |
| Flex & Plug     | No             |
|                 |                |