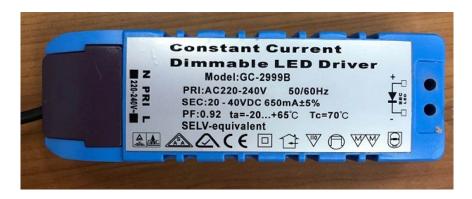

Dimmable constant current driver of up to 26w output. Screw terminals—can be supplied with flex and plug if required. Suitable for **constant current** fittings only.

| ORDERING CODE     | LEDDR40650DTF                                             |
|-------------------|-----------------------------------------------------------|
| INPUT             | 240V                                                      |
| ОИТРИТ            | 20-40v DC 650ma +- 5%                                     |
| Notes             | IP20 only.<br>Suitable for constant current fittings only |
| Size              | 165(L) x 60(W) x 35 (H)                                   |
| Warranty          | 2 years                                                   |
| Connection method | Hardwire or Flex and plug<br>(Screw terminals)            |