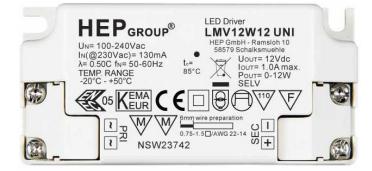

| Item Code   | INPUT | Ουτρυτ      | Dimmable | Current | Flex & Plug | Size L x W x H  |
|-------------|-------|-------------|----------|---------|-------------|-----------------|
| LEDDR42700T | 240V  | 21.4-44V DC | No       | 700mA   | No          | 97 x 43 x 30 mm |

## **R&C AGENCY INTERNATIONAL**

94 Wecker Road, Mansfield, QLD, 4122

Email: sales@rcagency.com.au Ph: (07) 3216 2888 Fax: (07) 3216 2999

Opening Hour: 8:00am to 4:30pm Monday to Friday \*Showroom by appointment only

Care is taken to ensure specifications are correct at time of production however R&C Agency reserves the right to change or modify specifications and product availability at any time without prior notification. \* Refer to our trade terms for full warranty conditions.