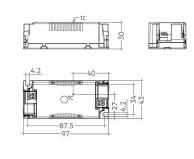

## LEDDR36700T Non Dimmable Constant Current LED Drivers

| Item Code   | Input | Output Range | Current | Max. Wattage | Dimmable | Flex & Plug | Size L x W x H  |
|-------------|-------|--------------|---------|--------------|----------|-------------|-----------------|
| LEDDR36700T | 240V  | 22-36V DC    | 700mA   | 25.2W        | No       | No          | 97 x 43 x 30 mm |