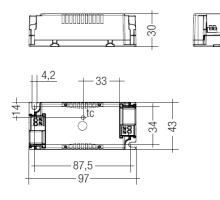

## LEDDRIVER44900

Built in Version

| Item Code       | LEDDRIVER44900 |
|-----------------|----------------|
| Input           | 240V           |
| Oput Range (DC) | 25-45V         |
| Current         | 900mA          |
| Max Wattage     | 22.5~40.5W     |
| Dimmable        | No             |
| Flex & Plug     | No             |