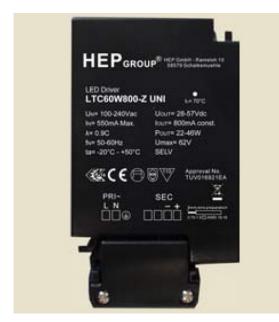

## LEDDRIVER421400

| Item Code       | LEDDRIVER421400 |  |
|-----------------|-----------------|--|
| Input           | 240V            |  |
| Oput Range (DC) | 22-43V          |  |
| Current         | 1400mA          |  |
| Max Wattage     | 30-60W          |  |
| Dimmable        | No              |  |
| Flex & Plug     | No              |  |