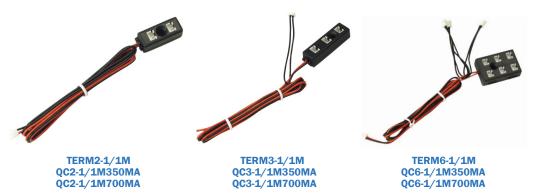

**Description:** LED terminal blocks with 1m lead, to connect multiple quick connect LED fittings to a single constant current quick connect LED driver. The terminal blocks compete the serial connection required for constant current runs. Various extension leads available in 2, 3, and 5 metre lengths with connectors. LED terminal loop is required if there is any unused ports.

| Item Code                                      | Description                                     |
|------------------------------------------------|-------------------------------------------------|
| QC2-1/1M350MA , QC2-1/1M700MA, TERM2-1/1M350MA | 2 terminals to connect 1 connector and 1m wires |
| QC3-1/1M350MA , QC3-1/1M700MA, TERM3-1/1M700MA | 3 terminals to connect 1 connector and 1m wires |
| QC6-1/1M350MA , QC6-1/1M700MA, TERM6-1/1M350MA | 6 terminals to connect 1 connector and 1m wires |
| QCLOOP350, QCLOOP700                           | LED Terminal Loop                               |
| TERMEXTN2M-350 , TERMEXTN2M-700                | 2m Extension Lead with connector                |
| TERMEXTN3M-350, TERMEXTN3M-700                 | 3m Extension Lead with connector                |
| TERMEXTN5M-350 , TERMEXTN5M-700                | 5m Extension Lead with conector                 |