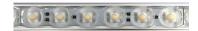

## LEDBAR24-17W 17W IP54 Rigid LED Bars

Description:

The LEDBAR24-14W is a high power, low voltage LED rigid bar lighting solution suitable for installations in exterior and interior environments. High CRI with a wide beam angle makes it an excellent one stop solution for sign lighting, artwork display, work bench lights, and more. Supplied with 3 plastic clips for mounting. Requires 24V DC input. 15cm two-core cable supplied on both ends for flexible hard-wiring options.

\*Bars cannot be cut to size.

\*Bars are not suitable for full exposure to sun or salt water environments.

Current: 700mA LED Type: SMD 5050 LED per Series: 72 LEDs

Dimmable: Yes, if using dimmable driver

| Item Code     | Wattage/Metre | Input  | Lumen Output | Beam Angle | ССТ   | Size L x W x H    |
|---------------|---------------|--------|--------------|------------|-------|-------------------|
| LEDBAR24CW17W | 17W           | 24V DC | 1700 Lm      | 160°       | 6000K | 1000 x 16 x 11 mm |