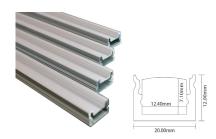

Material: Aluminium

Mounting Type: Surface Mount

 Item Code
 Fitting Colour
 Size W x H x L

 BARPU
 Silver
 20 x 12 x 2000 mm