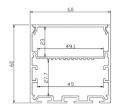

Material: Aluminium profile with acrylic opal diffuser

Mounting Type: Surface mount or suspended

| $\sim$  |
|---------|
| - / ( ) |
|         |
|         |

| Item Code  | Fitting Colour         | Size W x H x L    |
|------------|------------------------|-------------------|
| BARPSM6060 | Black / Silver / White | 60 x 60 x 2000 mm |