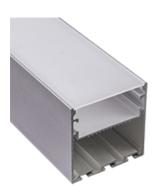

## BARPSM6060

Medium Surface Mount or Pendant Extrusion

Medium extrusion that can be surface mounted or suspended as a pendant (with remote transformer). Complete with opal diffuser. For best appearance, please use with 3528/2835 style chips. LED strip light not included. Optional parts available. Black or white extrusions are available on request, please enquire for quotation. Description:

Material: Aluminium profile with acrylic opal diffuser

Mounting Type: Surface mount or suspended

| $\sim$  |
|---------|
| - / ( ) |
|         |
|         |

| Item Code  | Fitting Colour         | Size W x H x L    |
|------------|------------------------|-------------------|
| BARPSM6060 | Black / Silver / White | 60 x 60 x 2000 mm |