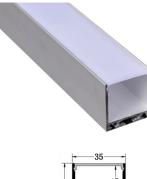

## **BARPSM3535** Medium Surface Mount or Pendant Extrusion

Description: Medium extrusion that can be surface mounted or suspended as a pendant (with remote transformer). Complete with opal diffuser. For best appearance, please use with 3528/2835 style chips. LED strip light not included. Optional parts available. Black or white extrusions are available on request, please enquire for quotation.

Material: Aluminium profile with acrylic opal diffuser

Mounting Type: Surface mount or suspended

| Item Code           |               | Fitting Colour         | Size W x H x L    |
|---------------------|---------------|------------------------|-------------------|
| BARPSM3535          | i             | Black / Silver / White | 35 x 35 x 2000 mm |
| Accessories to suit |               |                        |                   |
| Item Code           | BARPSM3535END |                        | BARPSM3535SUS     |
| Description         | End Cap       |                        | Suspension Kit    |
| Image               |               |                        |                   |