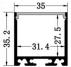

Material: Aluminium profile with acrylic opal diffuser

Mounting Type: Surface mount or suspended

| Item Code           |               | Fitting Colour         | Size W x H x L    |
|---------------------|---------------|------------------------|-------------------|
| BARPSM3535          | i             | Black / Silver / White | 35 x 35 x 2000 mm |
| Accessories to suit |               |                        |                   |
| Item Code           | BARPSM3535END |                        | BARPSM3535SUS     |
| Description         | End Cap       |                        | Suspension Kit    |
| Image               |               |                        |                   |