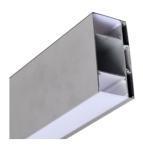

## **BARWM4084** Up & Down Wall Mount Extrusion

Up and Down wall mountable extrusion complete with opal diffuser. For best appearance, please use with 3528/2835 style chips. LED strip light not included. Options for remote or integrated transformer. Optional parts available. Black or white extrusions are available on request, please enquire for quotation Description:

Material: Aluminium profile with acrylic opal diffuser

Mounting Type: Wall Mounted. Flat U-bracket included. Ensure adequate space is available for sliding profile onto bracket.

| Item Code  | Fitting Colour         | Size W x H x L    |
|------------|------------------------|-------------------|
| BARPSM4084 | Black / Silver / White | 40 x 80 x 2000 mm |