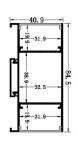

Material: Aluminium profile with acrylic opal diffuser

Mounting Type: Wall Mounted. Flat U-bracket included. Ensure adequate space is available for sliding profile onto bracket.

| Item Code  | Fitting Colour         | Size W x H x L    |
|------------|------------------------|-------------------|
| BARPSM4084 | Black / Silver / White | 40 x 80 x 2000 mm |