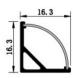

Mounting Type: Surface Mount - Corner

| IP<br>20 |
|----------|
|----------|

| Item Code  | Fitting Colour                               | Size W x H x L |
|------------|----------------------------------------------|----------------|
| BARCNRPU-F | Black / Silver / White 16.3 x 16.3 x 2500 mm |                |