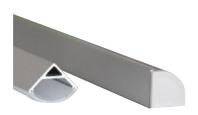

## **BARCNRPU-F**Corner Extrusion with Curved Diffuser

Description: 2.5 metre surface mount 90° corner extrusion with curved diffuser. LED strip light not included. Optional parts available.

Material: Aluminium profile with acrylic opal diffuser

Mounting Type: Surface Mount - Corner

| IP<br>20 |
|----------|
|----------|

| Item Code  | Fitting Colour                               | Size W x H x L |
|------------|----------------------------------------------|----------------|
| BARCNRPU-F | Black / Silver / White 16.3 x 16.3 x 2500 mm |                |