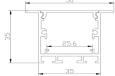

Aluminium profile with Acrylic opal diffuser Material:

| Item Code           |              | Fitting Colour         |                        | Size W (incl. Flange) x H x L |                 | Cut W x H  |
|---------------------|--------------|------------------------|------------------------|-------------------------------|-----------------|------------|
| BARREC5035          |              | Black / Silver / White |                        | 50 x 35 x 2000 mm             |                 | 35 X 35 mm |
| Accessories to suit |              |                        |                        |                               |                 |            |
| Item Code           | BARREC5035EC |                        | BARREC5035CLIP         |                               | BARREC5035IJ    |            |
| Description         | End Cap      |                        | Recessed Mounting Clip |                               | Straight Joiner |            |
| Image               |              |                        |                        | TT T                          |                 | • •        |