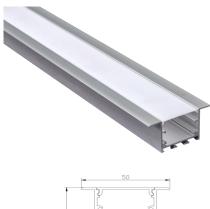

## BARREC5035 2M Large Recessed Extrusion

Description: Large recessed extrusion. Option for mounting clip for ceiling installation. Available in 2 meter lengths. Complete with opal diffuser. End caps optional. Suitable for up to 2 rows of strip light. Actual product should be used to confirm cut out. P 20

Aluminium profile with Acrylic opal diffuser Material:

| Item Code           |              | Fitting Colour         |                        | Size W (incl. Flange) x H x L |                 | Cut W x H  |
|---------------------|--------------|------------------------|------------------------|-------------------------------|-----------------|------------|
| BARREC5035          |              | Black / Silver / White |                        | 50 x 35 x 2000 mm             |                 | 35 X 35 mm |
| Accessories to suit |              |                        |                        |                               |                 |            |
| Item Code           | BARREC5035EC |                        | BARREC5035CLIP         |                               | BARREC5035IJ    |            |
| Description         | End Cap      |                        | Recessed Mounting Clip |                               | Straight Joiner |            |
| Image               |              |                        |                        | TT T                          |                 | • •        |