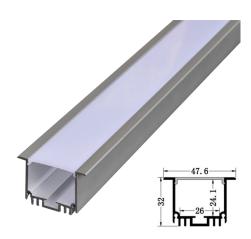

## LEDBARREC4832 2m Large Recessed Extrusion

Large recessed extrusion to suit 24W/M LED strip light. Available in 2 meter lengths. Compete with opal diffuser. End caps optional. Actual product should be used to confirm cut out. Description: P 20

Material: Aluminium profile with Acrylic opal diffuser

| Item Code           | Fitting Colour         | Size W x H x L    | Cut W x H  |
|---------------------|------------------------|-------------------|------------|
| BARREC4832          | Black / Silver / White | 48 x 32 x 2000 mm | 36 x 32 mm |
| Accessories to suit |                        |                   |            |