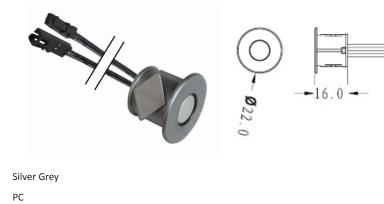

Colour:

| PC                                      |
|-----------------------------------------|
| Recess Mounted                          |
| 30cm 24# input cable and 91505MP plug   |
| 30cm 24# outlet cable and 91505-FP plug |
|                                         |

| Loading Power | Input Voltage | Output Voltage | Size D x H |
|---------------|---------------|----------------|------------|
| 24W           | DC12V         | DC 12V/24V     | 22 x 16 mm |