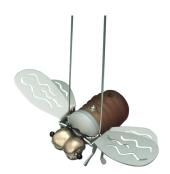

## TW-098 **G4 Trapeze Fittings**

Max. Lamp Wattage: 3W LED (Complete with 20W Bipin)

12V Input: Lamp Base: G4

| Item Code | Colour | Description                                                                            |
|-----------|--------|----------------------------------------------------------------------------------------|
| TW-098/A  | Amber  | Decorative trapeze fixture complete with 20W Bi-Pin Burner. Connecting rod size: 460mm |
| TW-098/B  | Blue   |                                                                                        |
| TW-098/F  | Frost  |                                                                                        |