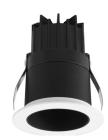

## D031-R D032-R Compact Recessed Downlights

D032-R

3W and 6W Compact recessed downlight used for accent lighting and creating highlighted spots in restaurants and meeting rooms, or partial focal lighting in darker environments. 3W equivalent to 35W halogen output and 6W equivalent to 50W halogen output . 60° cut-off angle with dark-light reflector for superior visual comfort. Description:

LED Type: COB LED Aluminium Material:

Dimmable: D031-R: No, non-dimmable driver included / D032-R: Yes, dimmable driver included

Include Driver: Yes, with flex & plug

Optional Beams: D032-R: 8°, 12° available on request

| Item Code | Wattage | Input      | Lumen Output    | Beam                 | ССТ           | Fitting Colour | Size D x H | Cut Size D |
|-----------|---------|------------|-----------------|----------------------|---------------|----------------|------------|------------|
| D031-R    | 3W      | 700mA, 4V  | 160 Lm / 165 Lm | 8° / 12° / 24° / 36° | 3000K / 4000K | Black / White  | 45 x 53 mm | 38 mm      |
| D032-R    | 6W      | 350mA, 17V | 700 Lm / 721 Lm | 24°/36°              | 3000K / 4000K | Black / White  | 60 x 70 mm | 50 mm      |