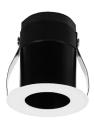

## D031-R D032-R Compact Recessed Downlights

D032-R

3W and 6W Compact recessed downlight used for accent lighting and creating highlighted spots in restaurants and meeting rooms, or partial focal lighting in darker environments. 3W equivalent to 35W halogen output and 6W equivalent to 50W halogen output . 60° cut-off angle with dark-light reflector for superior visual comfort. Description:

LED Type: COB LED Aluminium Material:

Dimmable: D031-R: No, non-dimmable driver included / D032-R: Yes, dimmable driver included

Include Driver: Yes, with flex & plug

Optional Beams: D032-R: 8°, 12° available on request

| Item Code | Wattage | Input      | Lumen Output    | Beam                 | ССТ           | Fitting Colour | Size D x H | Cut Size D |
|-----------|---------|------------|-----------------|----------------------|---------------|----------------|------------|------------|
| D031-R    | 3W      | 700mA, 4V  | 160 Lm / 165 Lm | 8° / 12° / 24° / 36° | 3000K / 4000K | Black / White  | 45 x 53 mm | 38 mm      |
| D032-R    | 6W      | 350mA, 17V | 700 Lm / 721 Lm | 24°/36°              | 3000K / 4000K | Black / White  | 60 x 70 mm | 50 mm      |