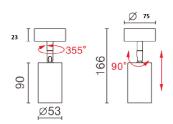

## Single Headed Surface Mount GU10 Spot Light

Surface mounted ceiling spot light with Single light heads. 355° rotation and 90° tilt angle to maximise light angle. Spot light head with pushing-back mechanism for easy lamp replacement. Description:

Material: Steel

| Item Code | Lamp Type      | Input | Fitting Colour | Fitting Head D x H | Base Size D x H |
|-----------|----------------|-------|----------------|--------------------|-----------------|
| GU299     | 1 x GU10 Lamps | 240V  | White or Black | 53 x 90 mm         | 75 x 23mm       |