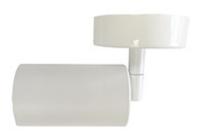

## Single Headed Surface Mount GU10 Spot Light

Surface mounted ceiling spot light with Single light heads. 355° rotation and 90° tilt angle to maximise light angle. Spot light head with pushing-back mechanism for easy lamp replacement. Description:

Material: Steel

| Item Code | Lamp Type      | Input | Fitting Colour | Fitting Head D x H | Base Size D x H |
|-----------|----------------|-------|----------------|--------------------|-----------------|
| GU299     | 1 x GU10 Lamps | 240V  | White or Black | 53 x 90 mm         | 75 x 23mm       |