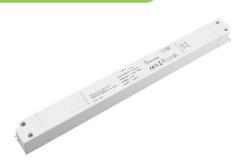

Compact IP20 Non-dimmable linear driver suitable for strip light installations where restricted with small cutout installations or for use within linear profiles.\*

| ORDERING CODE | TM24VDC150LNS                                                                                                   |
|---------------|-----------------------------------------------------------------------------------------------------------------|
| INPUT         | 240v AC                                                                                                         |
| OUTPUT        | Up to 150w * Recommended load typically 120w                                                                    |
| IP RATING     | IP20                                                                                                            |
| DIMMABLE      | No                                                                                                              |
| SIZE          | 370 x 30 x 22.5mm (Case Dimensions)                                                                             |
| NOTES         | When enclosing in a profile, we suggest at minimum to have >40% of listed capacity free to allow for de-rating. |