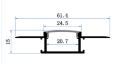

Material: Aluminium profile with acrylic opal diffuser

Mounting Type: **Recessed Mount** 

| Item Code  | Fitting Colour | Size W x H x L    | Cut Size W |
|------------|----------------|-------------------|------------|
| BARREC6114 | Silver         | 14 x 61 x 2500 mm | mm         |