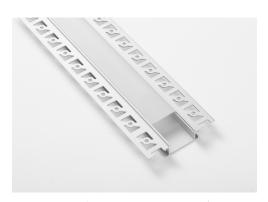

## BARREC6114 LED aluminium profile

Plaster-in, IP20 slimline extrusion suitable for strips of up to 18mm width. Once installed, produces a clean trimless look for a high end architecural inspired finish. This product requires plastering for installation. Description:

Material: Aluminium profile with acrylic opal diffuser

Mounting Type: **Recessed Mount** 

| Item Code  | Fitting Colour | Size W x H x L    | Cut Size W |
|------------|----------------|-------------------|------------|
| BARREC6114 | Silver         | 14 x 61 x 2500 mm | mm         |