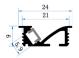

| Item Code           | Code Fitting Colour |        | Size              | WxHxL                  | Cut Size W |  |
|---------------------|---------------------|--------|-------------------|------------------------|------------|--|
| BARREC2409          |                     | Silver | 24 x 09 x 2500 mm |                        | mm         |  |
| Accessories to suit |                     |        |                   |                        |            |  |
| Item Code           | BARREC2409END       |        |                   | BARREC2409 <b>CLIP</b> |            |  |
| Description         | End Cap             |        |                   | Clip                   |            |  |
| Image               | 30 R. B.            |        |                   | 20-24 Current          |            |  |