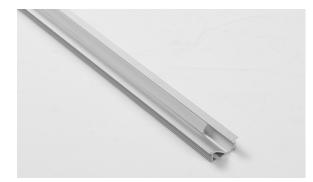

## **BARREC2409** LED aluminium profile

## Description:

| Material:      | Aluminium profile with acrylic opal diffuser |
|----------------|----------------------------------------------|
| Mounting Type: | Recessed Mount                               |

| Item Code           | Code Fitting Colour |        | Size              | WxHxL                  | Cut Size W |  |
|---------------------|---------------------|--------|-------------------|------------------------|------------|--|
| BARREC2409          |                     | Silver | 24 x 09 x 2500 mm |                        | mm         |  |
| Accessories to suit |                     |        |                   |                        |            |  |
| Item Code           | BARREC2409END       |        |                   | BARREC2409 <b>CLIP</b> |            |  |
| Description         | End Cap             |        |                   | Clip                   |            |  |
| Image               | 30 R. B.            |        |                   | 20-24 Current          |            |  |