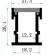

| Item Code           |               | Fitting Colour | Size            | WxHxL             | Cut Size W |  |
|---------------------|---------------|----------------|-----------------|-------------------|------------|--|
| BARREC2126          |               | Silver         | 21 :            | 21 x 26 x 2500 mm |            |  |
| Accessories to suit |               |                |                 |                   |            |  |
| Item Code           | BARREC2126END |                | BARRECM2126CLIP |                   |            |  |
| Description         | End Cap       |                | Clip            |                   |            |  |
| Image               | -             |                |                 | In she for the    |            |  |