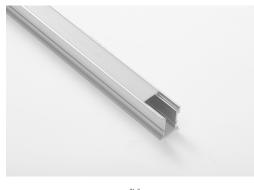

Description: IP20 in-ground extrusion suitable for light foot traffic. Suitable flooring must be used to support the design of the profile.

Material: Aluminium profile with acrylic opal diffuser

Mounting Type: Recessed Mount

| Item Code           |               | Fitting Colour | Size            | WxHxL             | Cut Size W |  |
|---------------------|---------------|----------------|-----------------|-------------------|------------|--|
| BARREC2126          |               | Silver         | 21 :            | 21 x 26 x 2500 mm |            |  |
| Accessories to suit |               |                |                 |                   |            |  |
| Item Code           | BARREC2126END |                | BARRECM2126CLIP |                   |            |  |
| Description         | End Cap       |                | Clip            |                   |            |  |
| Image               | -             |                |                 | In she for the    |            |  |