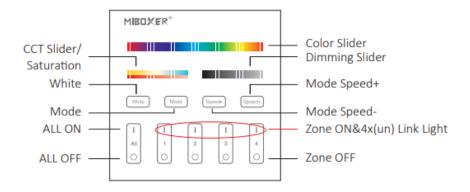

## LEDRGBCON-B4 BATTERY POWERED RF WALL PLATE TO SUIT LEDRGBRE5IN1 RECEIVER

Touch color slider, choose the color you want.

Under white light mode, adjust color temperature;
Under color light mode, change color saturation.

Touch dimming slider to change the brightness from 1~100%.

White Touch white button to white light mode.

Mode Switching modes.

Speed- Slow the speed on present dynamic mode.

Speed+ Accelerate the speed on present dynamic mode.

ALL ON: Touch to turn on all linked lights.
Long press 5 seconds to turn ON the indicating sound.
Zone(1-4) ON: Touch zone ON, turn on zone-linked lights.

ALL OFF: Touch to turn off all linked lights.
Long press 5 seconds to turn OFF the indicating sound.
Zone(1-4) OFF: Touch zone OFF, turn off zone-linked lights.