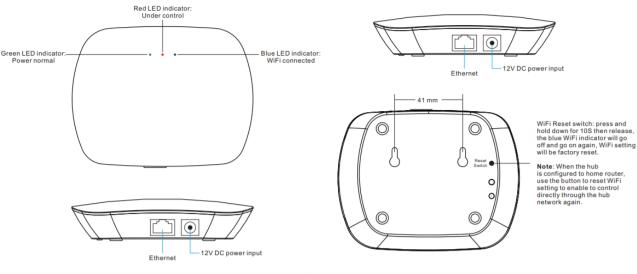

Description:

The SR-2818WiN is a compact WiFi-RF converter designed to convert WiFi signal to RF signal and be compatible with SR-1009 series receivers, which enables the RF controllers to be WiFi controlled by APP in stalled on IOS & Android mobile devices. It receives WiFi signal from the mobile devices and converts it to RF signal and send to the receiver. This converter greatly facilitates users to simplify the control, they do not have to find the remote controls everywhere. The WiFi-RF converter can be compatible with SR-1009 series receivers to control single colour, dual colour, RGB & RGBW LED Lighting.