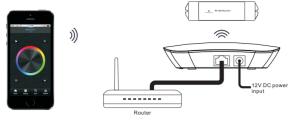

## Wiring diagram Method 1:Connect your cell phone with your home net router(WiFi-RF

Method 2:Connect your cell phone with the converter(WiFi -RF)

- 1. This WiFi-RF converter can be controlled by both "Easylighting" and "Easyhome" apps, please choose either of them to control
- 2. For "Easylighting" app. download application from 'app store' or 'google play' by searching 'easylighting' or scanning following QR codes
- 3. For "Easyhome" app, download application from 'app store' or 'google play' by searching 'Easy Home - Smart Home'.

- 4.If the converter has connected with router, then connect your cell phone to your router network. If the converter did not connect with router, then connect your cell phone to the converter network directly. (Password:0123456789)
- 5. Open the easylighting/easyhome application and operate according the application manual.