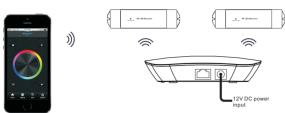

## Wiring diagram Method 1:Connect your cell phone with your home net router(WiFi-RF

Method 2:Connect your cell phone with the converter(WiFi -RF)

- 1. This WiFi-RF converter can be controlled by both "Easylighting" and "Easyhome" apps, please choose either of them to control
- 2. For "Easylighting" app. download application from 'app store' or 'google play' by searching 'easylighting' or scanning following QR codes
- 3. For "Easyhome" app, download application from 'app store' or 'google play' by searching 'Easy Home - Smart Home'.

- 4.If the converter has connected with router, then connect your cell phone to your router network. If the converter did not connect with router, then connect your cell phone to the converter network directly. (Password:0123456789)
- 5. Open the easylighting/easyhome application and operate according the application manual.