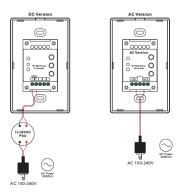

\*Compatible with RGBW products only\*

Remarks: **Touch Sensor** 

Operation Frequency: 916.5MHz

| Item Code   | Input       | Power Consumption | Operating Temperature | Relative Humidity | Size L x W x H   |
|-------------|-------------|-------------------|-----------------------|-------------------|------------------|
| SR-2820B    | 240V AC     | 20 mA             | 0 - 40°C              | 8% to 80%         | 120 x 75 x 41 mm |
| SR-2820B-LV | Low Voltage | 20 mA             | 0 - 40°C              | 8% to 80%         | 120 x 75 x 41 mm |