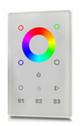

## SR-2820B SR-2820B-LV RF RGBW Wall Mounted Controller

Description:

SR-2820B is a touch panel LED controller which adopts ultra sensitie full touch glass touch panel with touch colour wheel to offer accurate and fast colour tone adjustment for RGBW LEDs. The touch panel controller is designed with sleep appearance and user-friendly interface for easy operation. Each controller can control up to 1 zone synchronously or independently with endless receiver in each zone. Built-in 10 dynamic changing patterns are available with pause function when played. Each zone can save four scenes if prefer customised pattern. Independently dimming function of each R, G, B, W channel enables the RGB controller to create millions of colours.

\*Compatible with RGBW products only\*

Remarks: **Touch Sensor** 

Operation Frequency: 916.5MHz

| Item Code   | Input       | Power Consumption | Operating Temperature | Relative Humidity | Size L x W x H   |
|-------------|-------------|-------------------|-----------------------|-------------------|------------------|
| SR-2820B    | 240V AC     | 20 mA             | 0 - 40°C              | 8% to 80%         | 120 x 75 x 41 mm |
| SR-2820B-LV | Low Voltage | 20 mA             | 0 - 40°C              | 8% to 80%         | 120 x 75 x 41 mm |