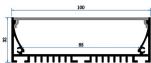

Material: Aluminium profile with acrylic opal diffuser

Mounting Type: Surface mount / Suspended

| Item Code  | Fitting Colour | Size W x H x L     |
|------------|----------------|--------------------|
| BARSM10032 | Silver         | 100 x 32 x 2500 mm |