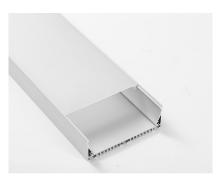

## Low Profile Extra Large Surface Mount Extrusion

Description: Low profile extra large surface mount extrusion. Extrusion can work as a pendant for over desk or bench top applications with

the use of suspension kits. LED strip light not included. Optional kit available. Please enquire for quotation on kits.

Material: Aluminium profile with acrylic opal diffuser

Mounting Type: Surface mount / Suspended

| Item Code  | Fitting Colour | Size W x H x L     |
|------------|----------------|--------------------|
| BARSM10032 | Silver         | 100 x 32 x 2500 mm |