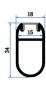

Aluminium profile with acrylic opal diffuser Material:

Mounting Type: Suspended

| Item Code | Fitting Colour | Size W x H x L    |
|-----------|----------------|-------------------|
| BARSMHANG | Silver         | 18 x 34 x 2500 mm |