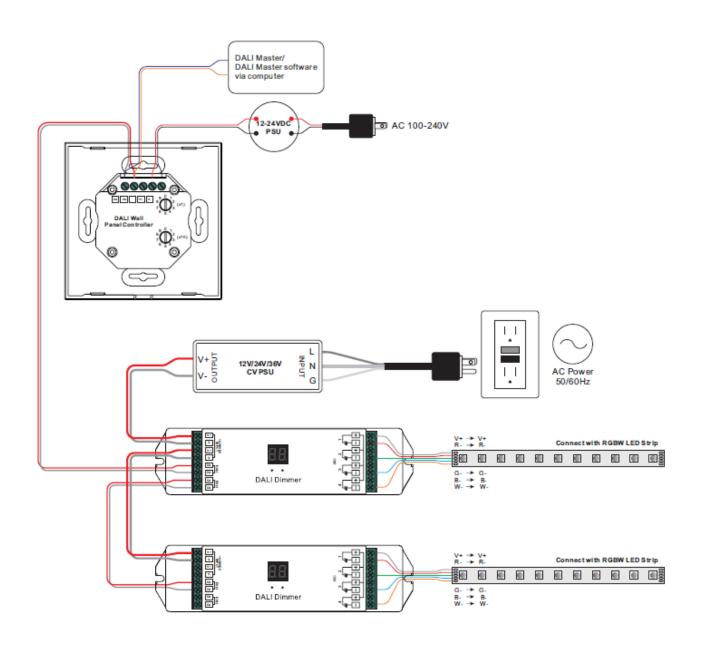

This DALI controller is available with both 100-240V AC input and 12-24VDC input versions. AC input version is designed with builtin 100mA DALI power supply to power up to 50 DALI ECG and it can also be powered by DALI bus while not connected to AC mains. Max. 100 DALI ECG can be controlled by 4 AC input DALI touch panels via broadcast on a control circuit with 2 connected to AC mains and 2 powered by DALI bus.