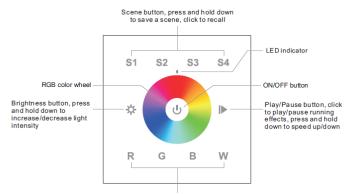

R, G, B, W channel, click to turn ON/OFF, press and hold down to increase/decrease light intensity

Front side

Rotary switches for setting start DALI address number (0-63), the number equals to tens position plus units position