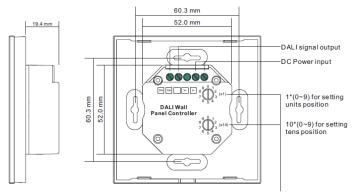

| Item Code      | Power Supply | Output      | Operation Current | DALI Consumption | Size L x W x H    |
|----------------|--------------|-------------|-------------------|------------------|-------------------|
| SR-2300TR-RGBW | 12-24V DC    | DALI signal | <20mA             | 4mA              | 86 x 86 x 29.1 mm |

R, G, B, W channel, click to turn ON/OFF, press and hold down to increase/decrease light intensity

Front side

Rotary switches for setting start DALI address number (0-63), the number equals to tens position plus units position