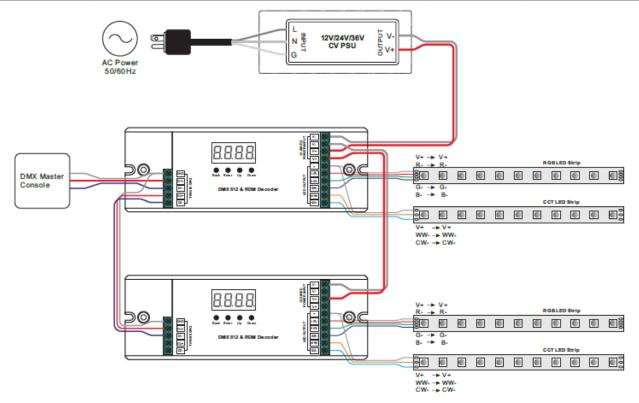

## SR-2108EA-5CH Pro Series 5 Channel PWM DMX512 Decoder with RDM

Description: Professional series 5 channel DMX512 RDM Decoder suitable for RGBW, RGB, RGB+CCT colour tunable, and tunable white LED strips and neon products. Supports RDM function. Has Galvanic isolation. We suggest to only use up to 80 % of the rated maximum. E.g. 12V input would be 144W total for an RGB product. (80% of 12V x 3CH x 5A)