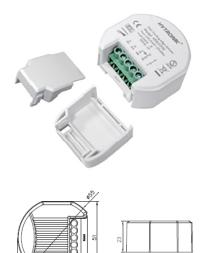

## **HDD2200** 200W Hytronik DALI to Trailing Edge Converter

Description: For use in upgrade retrofit of trailing edge phase dimming controls, this dimmer will convert DALI control signals to

the trailing edge drivers or transformers. It can realise savings on installation and wiring costs and will also reduce unnecessary waste of electronic equipment, making it an environmentally sound solution for a lighting control upgrade.

Trailing edge dimming range 10% ~ 100% Dimming Range: Mounting Type: Built-in box 60mm or stand alone installation

Operating Temperature: Ta: -20°C to +50°C

| Item Code | Operating Voltage  | Rated Load                         | Power Consumption | DALI Power | Size L x W x H    |
|-----------|--------------------|------------------------------------|-------------------|------------|-------------------|
| HDD2200   | 220-240VAC 50/60Hz | 200W(resistive); 200VA(capacitive) | ≤ 0.5W            | 2mA        | 48.5 x 51 x 23 mm |