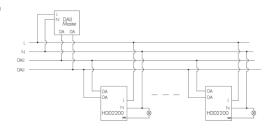

nals to

the trailing edge drivers or transformers. It can realise savings on installation and wiring costs and will also reduce unnecessary waste of electronic equipment, making it an environmentally sound solution for a lighting control upgrade.

Trailing edge dimming range 10% ~ 100% Dimming Range: Mounting Type: Built-in box 60mm or stand alone installation

Operating Temperature: Ta: -20°C to +50°C

| Item Code | Operating Voltage  | Rated Load                         | Power Consumption | DALI Power | Size L x W x H    |
|-----------|--------------------|------------------------------------|-------------------|------------|-------------------|
| HDD2200   | 220-240VAC 50/60Hz | 200W(resistive); 200VA(capacitive) | ≤ 0.5W            | 2mA        | 48.5 x 51 x 23 mm |

Wiring Diagram



## **R&C AGENCY INTERNATIONAL**

94 Wecker Road, Mansfield, QLD, 4122

Email: sales@rcagency.com.au Ph: (07) 3216 2888 Fax: (07) 3216 2999

Opening Hour: 8:00am to 4:30pm Monday to Friday \*Showroom by appointment only