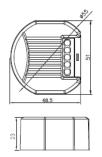

Product Type: DALI switch

Mounting Type: Built-in box 60mm or stand alone installation

Operating Temperature: TA: -20 to +50°C

| Item Code | Operating Voltage  | Rated Load                                    | Power Consumption | DALI Power | Size L x W x H    |
|-----------|--------------------|-----------------------------------------------|-------------------|------------|-------------------|
| HDS2400   | 220-240VAC 50/60Hz | 400W (capacitive load); 800W (resistive load) | ≤ 0.5W            | 2mA        | 48.5 x 51 x 23 mm |