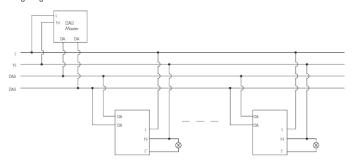

immable LED drivers, transformer or fluorescent ballasts have been used. Saving costs on installation, components and wiring, this convertor is an extremely cost effective and environmentally sound solution for a lighting control upgrade.

Product Type: DALI switch

Mounting Type: Built-in box 60mm or stand alone installation

Operating Temperature: TA: -20 to +50°C



| Item Code | Operating Voltage  | Rated Load                                    | Power Consumption | DALI Power | Size L x W x H    |
|-----------|--------------------|-----------------------------------------------|-------------------|------------|-------------------|
| HDS2400   | 220-240VAC 50/60Hz | 400W (capacitive load); 800W (resistive load) | ≤ 0.5W            | 2mA        | 48.5 x 51 x 23 mm |

## Wiring Diagram



## **R&C AGENCY INTERNATIONAL**

94 Wecker Road, Mansfield, QLD, 4122

Email: sales@rcagency.com.au Ph: (07) 3216 2888 Fax: (07) 3216 2999

Opening Hour: 8:00am to 4:30pm Monday to Friday \*Showroom by appointment only