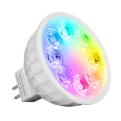

## **LEDBTMR4WRGBCCT** RGB+CCT 4W MR16 Lamp with Radio Frequency Control

Spotlight

Signal transmitting & Modes synchronization

Signal transmitting & Modes synchronization

Distance 30m Spotlight

Distance 30m

Description

RGB+CCT 4W MR16 Lamp with Radio Frequency Control. This lamp is not suitable for use in sealed fittings made of aluminium as it will in most cases totally block the radio signal from successfully transmitting. Surrounding with metal may also affect max signal

distances. In clear conditions with no interference, the signal can potentially reach up to 30m.

Dimmable:

Yes, via remote only

| IP | TR        |
|----|-----------|
| 20 | Dim<br>Op |

| Item Code       | Lamp Base | Wattage | Input  | Lumen Output | ССТ    | Size D x L |
|-----------------|-----------|---------|--------|--------------|--------|------------|
| LEDBTMR4WRGBCCT | MR16      | 4W      | 12V DC | 400 Lm       | RGBCCT | 50 x 49 mm |